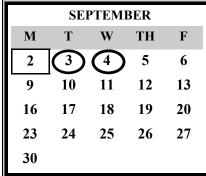

## **DAYS IN SESSION**

| AUGUST    | 2   |
|-----------|-----|
| SEPTEMBER | 20  |
| OCTOBER   | 22  |
| NOVEMBER  | 17  |
| DECEMBER  | 15  |
| JANUARY   | 18  |
| FEBRUARY  | 15  |
| MARCH     | 21  |
| APRIL     | 17  |
| MAY       | 21  |
| JUNE      | 19  |
| TOTAL     | 187 |