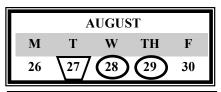

## **DAYS IN SESSION**

| AUGUST    | 2   |
|-----------|-----|
| SEPTEMBER | 20  |
| OCTOBER   | 22  |
| NOVEMBER  | 17  |
| DECEMBER  | 15  |
| JANUARY   | 18  |
| FEBRUARY  | 15  |
| MARCH     | 21  |
| APRIL     | 17  |
| MAY       | 21  |
| JUNE      | 19  |
| TOTAL     | 187 |